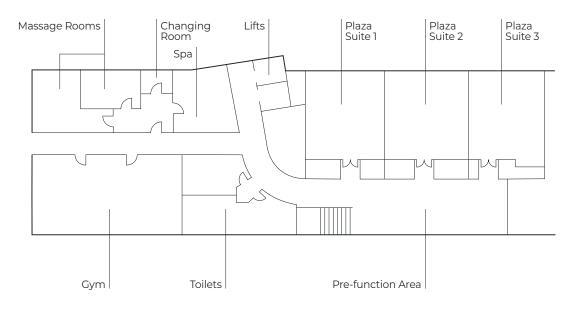

## **Floor Plans**

#### Basement

**Ground Floor** 

| ROOM NAME          | DIMENSION<br>W X L X H (M) | SIZE<br>M² | THEATRE | BOARD<br>ROOM | U<br>SHAPE | CLASS<br>ROOM | CABARET | BANQUET |
|--------------------|----------------------------|------------|---------|---------------|------------|---------------|---------|---------|
| BASEMENT           |                            |            |         |               |            |               |         |         |
| Plaza Suite 1      | 6.0 x 6.7 x 3.0            | 40         | 40      | 16            | 16         | 22            | 21      | 24      |
| Plaza Suite 2      | 6.4 x 6.7 x 3.0            | 43         | 40      | 16            | 17         | 27            | 21      | 24      |
| Plaza Suite 3      | 5.7 x 6.7 x 3.0            | 38         | 40      | 16            | 17         | 27            | 21      | 24      |
| Plaza Suites 1+2+3 | 18.5 x 6.7 x 3.0           | 124        | 133     | 40            | 40         | 90            | 70      | 88      |
| Plaza Suites 1+2   | 12.4 x 6.7 x 3.0           | 83         | 88      | 30            | 28         | 40            | 35      | 48      |
| GROUND FLOOR       |                            |            |         |               |            |               |         |         |
| Park Suite         | 8.2 x 4.3 x 3.0            | 35         |         | 17            |            |               |         |         |
| Park City 1        | 3.8 x 6.5 x 2.5            | 25         | 25      | 14            | 14         | 12            | 7       | 8       |
| Park City 2        | 5.4 x 4.8 x 2.5            | 25         | 16      | 12            | 15         | 10            | 7       |         |
| Park City 3        | 7.0 x 5.1 x 3.0            | 36         | 25      | 14            | 14         | 15            | 7       |         |