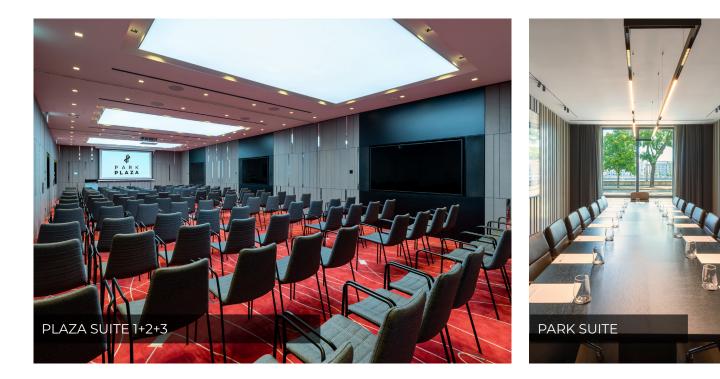

#### Basement

**Ground Floor** 

| ROOM NAME          | DIMENSION<br>W X L X H (M) | SIZE<br>M² | THEATRE | BOARD<br>ROOM | U<br>SHAPE | CLASS<br>ROOM | CABARET | BANQUET |
|--------------------|----------------------------|------------|---------|---------------|------------|---------------|---------|---------|
| BASEMENT           |                            |            |         |               |            |               |         |         |
| Plaza Suite 1      | 6.0 x 6.7 x 3.0            | 40         | 40      | 16            | 16         | 22            | 21      | 24      |
| Plaza Suite 2      | 6.4 x 6.7 x 3.0            | 43         | 40      | 16            | 17         | 27            | 21      | 24      |
| Plaza Suite 3      | 5.7 x 6.7 x 3.0            | 38         | 40      | 16            | 17         | 27            | 21      | 24      |
| Plaza Suites 1+2+3 | 18.5 x 6.7 x 3.0           | 124        | 133     | 40            | 40         | 90            | 70      | 88      |
| Plaza Suites 1+2   | 12.4 x 6.7 x 3.0           | 83         | 88      | 30            | 28         | 40            | 35      | 48      |
| GROUND FLOOR       |                            |            |         |               |            |               |         |         |
| Park Suite         | 8.2 x 4.3 x 3.0            | 35         |         | 17            |            |               |         |         |
| Park City 1        | 3.8 x 6.5 x 2.5            | 25         | 25      | 14            | 14         | 12            | 7       | 8       |
| Park City 2        | 5.4 x 4.8 x 2.5            | 25         | 16      | 12            | 15         | 10            | 7       |         |
| Park City 3        | 7.0 x 5.1 x 3.0            | 36         | 25      | 14            | 14         | 15            | 7       |         |