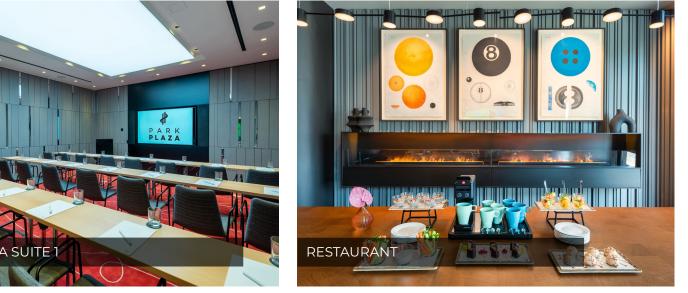

#### Basement

**Ground Floor** 

| ROOM NAME          | DIMENSION<br>W X L X H (M) | SIZE<br>M² | THEATRE | BOARD<br>ROOM | U<br>SHAPE | CLASS<br>ROOM | CABARET | BANQUET |
|--------------------|----------------------------|------------|---------|---------------|------------|---------------|---------|---------|
| BASEMENT           |                            |            |         |               |            |               |         |         |
| Plaza Suite 1      | 6.0 x 6.7 x 3.0            | 40         | 40      | 16            | 16         | 22            | 21      | 24      |
| Plaza Suite 2      | 6.4 x 6.7 x 3.0            | 43         | 40      | 16            | 17         | 27            | 21      | 24      |
| Plaza Suite 3      | 5.7 x 6.7 x 3.0            | 38         | 40      | 16            | 17         | 27            | 21      | 24      |
| Plaza Suites 1+2+3 | 18.5 x 6.7 x 3.0           | 124        | 133     | 40            | 40         | 90            | 70      | 88      |
| Plaza Suites 1+2   | 12.4 x 6.7 x 3.0           | 83         | 88      | 30            | 28         | 40            | 35      | 48      |
| GROUND FLOOR       |                            |            |         |               |            |               |         |         |
| Park Suite         | 8.2 x 4.3 x 3.0            | 35         |         | 17            |            |               |         |         |
| Park City 1        | 3.8 x 6.5 x 2.5            | 25         | 25      | 14            | 14         | 12            | 7       | 8       |
| Park City 2        | 5.4 x 4.8 x 2.5            | 25         | 16      | 12            | 15         | 10            | 7       |         |
| Park City 3        | 7.0 x 5.1 x 3.0            | 36         | 25      | 14            | 14         | 15            | 7       |         |