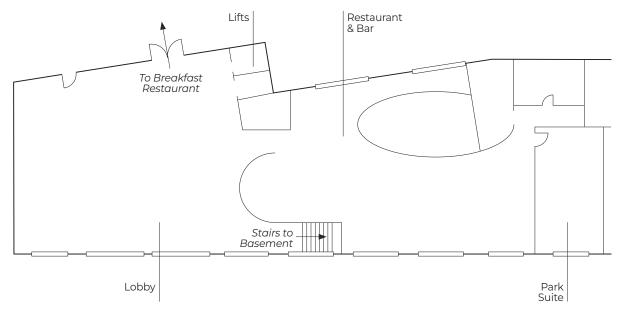

## **Floor Plans**

#### Basement

**Ground Floor** 

| ROOM NAME          | DIMENSION<br>W X L X H (M) | SIZE<br>M² | THEATRE | BOARD<br>ROOM | U<br>SHAPE | CLASS<br>ROOM | CABARET | BANQUET |
|--------------------|----------------------------|------------|---------|---------------|------------|---------------|---------|---------|
| BASEMENT           |                            |            |         |               |            |               |         |         |
| Plaza Suite 1      | 6.0 x 6.7 x 3.0            | 40         | 40      | 16            | 16         | 22            | 21      | 24      |
| Plaza Suite 2      | 6.4 x 6.7 x 3.0            | 43         | 40      | 16            | 17         | 27            | 21      | 24      |
| Plaza Suite 3      | 5.7 x 6.7 x 3.0            | 38         | 40      | 16            | 17         | 27            | 21      | 24      |
| Plaza Suites 1+2+3 | 18.5 x 6.7 x 3.0           | 124        | 133     | 40            | 40         | 90            | 70      | 88      |
| Plaza Suites 1+2   | 12.4 x 6.7 x 3.0           | 83         | 88      | 30            | 28         | 40            | 35      | 48      |
| GROUND FLOOR       |                            |            |         |               |            |               |         |         |
| Park Suite         | 8.2 x 4.3 x 3.0            | 35         |         | 17            |            |               |         |         |
| Park City 1        | 3.8 x 6.5 x 2.5            | 25         | 25      | 14            | 14         | 12            | 7       | 8       |
| Park City 2        | 5.4 x 4.8 x 2.5            | 25         | 16      | 12            | 15         | 10            | 7       |         |
| Park City 3        | 7.0 x 5.1 x 3.0            | 36         | 25      | 14            | 14         | 15            | 7       |         |